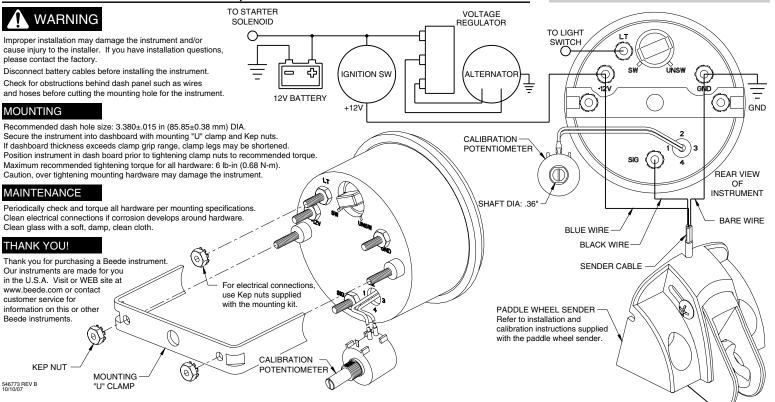

Beede Electrical Instrument Company, Inc. 88 Village Street, Penacook, NH 03303 Phone: (603) 753-6362 FAX: (603) 753-6201

Since 1917 Visit our WEB site http://www.beede.com ISO 9001 CERTIFIED

AGRICULTURAL • AUTOMOTIVE • INDUSTRIAL •

## MARINE • TRUCK •

BUS

## WARRANTY

Beede Electrical Instrument Co., Inc. warrants all instruments and accessories free from all defects in workmanship and materials on gauges that are less than three (3) years old or have been in service fewer than two (2) years and, at no charge, will replace or repair at Beede's option all instruments that fail. Contact Beede for complete details.

## 3" Model 3-12 Paddle Wheel Speedometer Installation Instructions